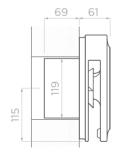

### **DIMENSIONS**

| 2.1.12.10.10.10 |          |  |
|-----------------|----------|--|
| Wide:           | 210 mm   |  |
| Tall:           | 210 mm   |  |
| Deep:           | 61+69 mm |  |
| Hole (Ø):       | 119 mm   |  |