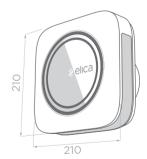

### **DIMENSIONS**

| 2.1.12.10.10.10 |          |  |
|-----------------|----------|--|
| Wide:           | 210 mm   |  |
| Tall:           | 210 mm   |  |
| Deep:           | 61+69 mm |  |
| Hole (Ø):       | 119 mm   |  |